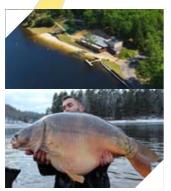

## BRAND NEW EXCLUSIVE FRENCH VENUE BEAUTIFUL FISH TO 60LB

SET IN THE GATED GROUNDS OF A PRIVATE STATELY HOME IN NORTHERN FRANCE WITHIN EASY TRAVELLING DISTANCE FROM MAJOR FERRY PORTS, THE ESTATE LAKE IS ONE OF THE LATEST ADDITIONS TO THE ARMFIELD ANGLING PORTFOLIO

20 ACRE LAKE SET IN 500 ACRES OF BEAUTIFUL PRIVATE GROUNDS

400 FISH TO IN EXCESS OF 60 POUNDS!

JUST 6 LARGE LAWNED SWIMS ALL WITH CAR ACCESS AND WIFI

FREE LAKESIDE TOILET AND SHOWER FACILITIES

**BAIT STORAGE AND ELECTRICAL POINTS** 