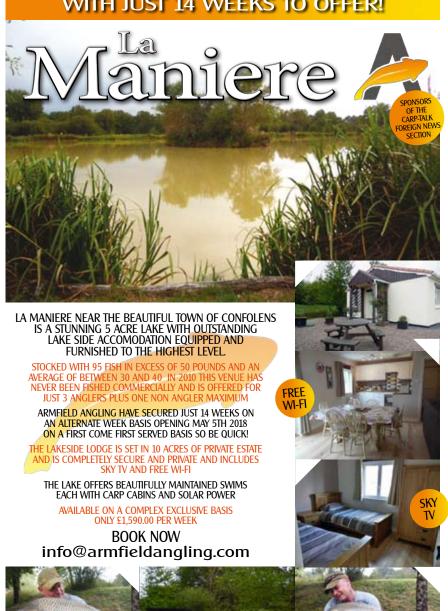

### BRAND NEW EXCLUSIVE FRENCH VENUE WITH JUST 14 WEEKS TO OFFER!

P5

#### 500-PLUS FAST GROWING FISH TO 60LB