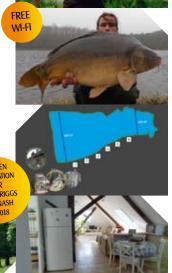

## BRAND NEW EXCLUSIVE FRENCH VENUE BEAUTIFUL FISH TO 60LB

SET IN THE GATED GROUNDS OF A PRIVATE STATELY HOME IN NORTHERN FRANCE WITHIN EASY TRAVELLING DISTANCE FROM MAJOR FERRY PORTS, THE ESTATE LAKE IS ONE OF THE LATEST ADDITIONS TO THE ARMFIELD ANGLING PORTFOLIO

20 ACRE LAKE SET IN 500 ACRES OF BEAUTIFUL PRIVATE GROUNDS

400 FISH TO IN EXCESS OF 60 POUNDS!

JUST 6 LARGE LAWNED SWIMS ALL WITH CAR ACCESS AND WIFI

FREE LAKESIDE TOILET AND SHOWER FACILITIES

**BAIT STORAGE AND ELECTRICAL POINTS** 

#### 3 HOURS 45 MINUTES FROM CALAIS

PRICES FROM JUST £304.00 PER ANGLER OR £2122.00 FOR UP TO 9 ANGLERS ON LAKE EXCLUSIVE BOOKINGS

> **BOOK NOW** info@armfieldangling.com