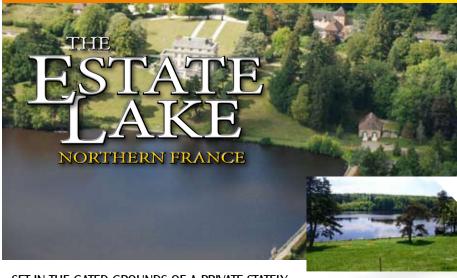

## BRAND NEW EXCLUSIVE FRENCH VENUE BEAUTIFUL FISH TO 60LB

SET IN THE GATED GROUNDS OF A PRIVATE STATELY HOME IN NORTHERN FRANCE WITHIN EASY TRAVELLING DISTANCE FROM MAJOR FERRY PORTS, THE ESTATE LAKE IS ONE OF THE LATEST ADDITIONS TO THE ARMFIELD ANGLING PORTFOLIO

20 ACRE LAKE SET IN 500 ACRES OF BEAUTIFUL PRIVATE GROUNDS

400 FISH TO IN EXCESS OF 60 POUNDS!

JUST 6 LARGE LAWNED SWIMS ALL WITH CAR ACCESS AND WIFI

FREE LAKESIDE TOILET AND SHOWER FACILITIES

**BAIT STORAGE AND ELECTRICAL POINTS** 